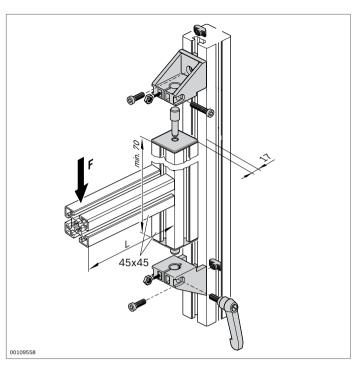

## **Bearing pedestal**

## designLINE

- ► Bearing pedestal for heavy constructions which are to be able to swiveled
- ► designLINE version with special silver paint (RAL 9006) for an attractive, high-quality design

| Bearing pedestal   |                                                                                                         | Slot | No.           | FS    |
|--------------------|---------------------------------------------------------------------------------------------------------|------|---------------|-------|
| Standard           |                                                                                                         | 10   | 3 842 547 868 | 2xFS1 |
| designLINE         |                                                                                                         | 10   | 3 842 547 869 | 2xFS1 |
| Material:          | Material: Standard: diecast zinc  designLINE: painted (RAL 9006)  Fastening material: steel; galvanized |      |               |       |
|                    |                                                                                                         |      |               |       |
|                    |                                                                                                         |      |               |       |
|                    | Clamping lever handle: diecast zinc; black plastic                                                      |      |               |       |
|                    | coated                                                                                                  |      |               |       |
|                    | Cover cap: PP, signal gray                                                                              |      |               |       |
| Scope of delivery: | incl. fastening material (FS), 2 x cover cap,                                                           |      |               |       |
|                    | 2 x bolt, clamping lever (and additional standard                                                       |      |               |       |

parts for clamping the bearing pedestal)