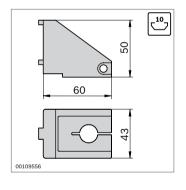

## designLINE

- ► Bearing pedestal for heavy constructions which are to be able to swiveled
- ► designLINE version with special silver paint (RAL 9006) for an attractive, high-quality design

| Bearing pedestal   |                                                                                                         | Slot | No.           | FS    |
|--------------------|---------------------------------------------------------------------------------------------------------|------|---------------|-------|
| Standard           |                                                                                                         | 10   | 3 842 547 868 | 2xFS1 |
| designLINE         |                                                                                                         | 10   | 3 842 547 869 | 2xFS1 |
| Material:          | Material: Standard: diecast zinc  designLINE: painted (RAL 9006)  Fastening material: steel; galvanized |      |               |       |
|                    |                                                                                                         |      |               |       |
|                    |                                                                                                         |      |               |       |
|                    | Clamping lever handle: diecast zinc; black plastic                                                      |      |               |       |
|                    | coated                                                                                                  |      |               |       |
|                    | Cover cap: PP, signal gray                                                                              |      |               |       |
| Scope of delivery: | incl. fastening material (FS), 2 x cover cap,                                                           |      |               |       |
|                    | 2 x bolt, clamping lever (and additional standard                                                       |      |               |       |