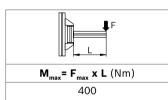

## designLINE

- ► Bearing pedestal for heavy constructions which are to be able to swiveled
- ► designLINE version with special silver paint (RAL 9006) for an attractive, high-quality design

| Bearing pedestal   |                                                                                                         | Slot | No.           | FS    |
|--------------------|---------------------------------------------------------------------------------------------------------|------|---------------|-------|
| Standard           |                                                                                                         | 10   | 3 842 547 868 | 2xFS1 |
| designLINE         |                                                                                                         | 10   | 3 842 547 869 | 2xFS1 |
| Material:          | Material: Standard: diecast zinc  designLINE: painted (RAL 9006)  Fastening material: steel; galvanized |      |               |       |
|                    |                                                                                                         |      |               |       |
|                    |                                                                                                         |      |               |       |
|                    | Clamping lever handle: diecast zinc; black plastic                                                      |      |               |       |
|                    | coated                                                                                                  |      |               |       |
|                    | Cover cap: PP, signal gray                                                                              |      |               |       |
| Scope of delivery: | incl. fastening material (FS), 2 x cover cap,                                                           |      |               |       |
|                    | 2 x bolt, clamping lever (and additional standard                                                       |      |               |       |